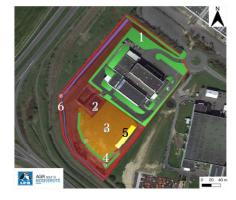

[TBF coexisting area with nature (6 management units)]

- 1. Lawns
- 2. Late mowing areas
- 3. Semi-ruderal meadow Platea
- 4. Planting country hedge
- 5. Flowering meadow sowing
- 6. Valley gutter and riparian forest