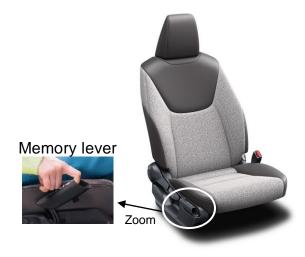

## <u>Driver's Easy Return Seat function (equipped on a Toyota vehicle for the first time)</u>

This mechanism memorizes the driver's seat position using manual operation. Using the memory lever placed on the side of the seat, passengers can easily return the seat in the position that is memorized previous time. This new function enables comfortable ride especially for the petite passengers, who adjust seat position every time they enter and exit seat.

Driver's Easy Return Seat function (Installed in the grade HYBRID Z, Z, and option in HYBRID G, G)