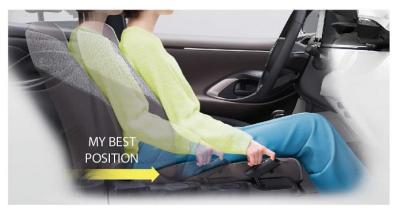

## <u>Driver's Easy Return Seat function (equipped on a Toyota vehicle for the first time)</u>

This mechanism memorizes the driver's seat position using manual operation. Using the memory lever placed on the side of the seat, passengers can easily return the seat in the position that is memorized previous time. This new function enables comfortable ride especially for the petite passengers, who adjust seat position every time they enter and exit seat.

Driver's Easy Return Seat function (Installed in the grade HYBRID Z, Z, and option in HYBRID G, G)