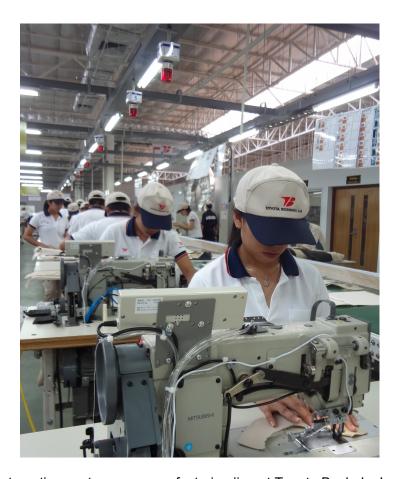

## Toyota Boshoku Begins Manufacture of Automobile Seat Covers in Laos

Building an Optimal Production/Distribution System for the Asia and Oceania Region

(Kariya, JAPAN) May 19, 2014 --- Toyota Boshoku Corporation (TOKYO:3116, President: Shuhei Toyoda) has begun manufacturing automobile seat covers in the Lao People's Democratic Republic. Manufacturing is being undertaken by TOYOTA BOSHOKU LAO CO., LTD., which was recently established as a satellite to support automobile seat production in Thailand. The seat covers will be supplied to the Thai production base.

<sup>\*2:</sup> Regional management company (hub) for the Asia and Oceania region of the Toyota Boshoku group.

Toyota Boshoku Lao started production of automotive seat covers

Automotive seat covers manufacturing line at Toyota Boshoku Lao